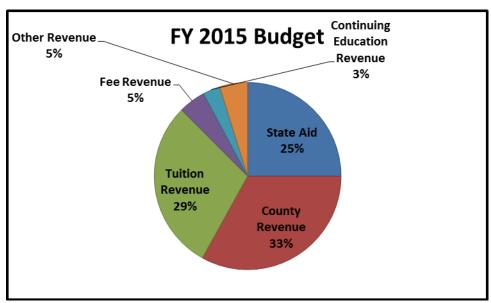

#### College Revenue Breakdown

## Overall College Revenue by Fiscal Year

|                                     | FY 2013          | FY 2014          | FY 2015          |
|-------------------------------------|------------------|------------------|------------------|
|                                     |                  |                  |                  |
| State Aid                           | \$ 10,052,498.00 | \$ 11,028,547.00 | \$ 10,994,187.00 |
| County Revenue                      | \$ 13,966,874.00 | \$ 14,205,683.00 | \$ 14,533,897.00 |
| Tuition Revenue                     | \$ 13,802,305.00 | \$ 13,710,747.00 | \$ 12,949,340.00 |
| Fee Revenue                         | \$ 2,214,693.00  | \$ 2,213,752.00  | \$ 2,046,018.00  |
| Continuing Education Revenue        | \$ 1,711,142.00  | \$ 1,368,081.00  | \$ 1,323,688.00  |
| Other Revenue                       | \$ 1,497,419.00  | \$ 1,963,762.00  | \$ 2,124,315.00  |
|                                     |                  |                  |                  |
| ** FY 15 Data is as of March 2015** |                  |                  |                  |