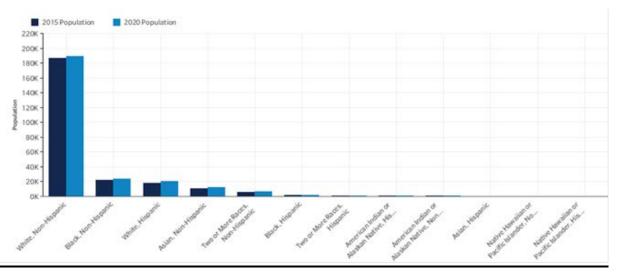

## Population by Ethnicity

| 2015<br>Population | 2020<br>Population                                                                 | Change                                                                                                                                                                                                                                                                                                                                                                                   | % Change                                                                                                                                                                                                                                                                                                                                                                                                                                                                                                                                                   | 2015 % of<br>Cohort                                                                                                                                                                                                                                                                                                                                                                                                                                                                                                                                                                                                                                                                                                      |
|--------------------|------------------------------------------------------------------------------------|------------------------------------------------------------------------------------------------------------------------------------------------------------------------------------------------------------------------------------------------------------------------------------------------------------------------------------------------------------------------------------------|------------------------------------------------------------------------------------------------------------------------------------------------------------------------------------------------------------------------------------------------------------------------------------------------------------------------------------------------------------------------------------------------------------------------------------------------------------------------------------------------------------------------------------------------------------|--------------------------------------------------------------------------------------------------------------------------------------------------------------------------------------------------------------------------------------------------------------------------------------------------------------------------------------------------------------------------------------------------------------------------------------------------------------------------------------------------------------------------------------------------------------------------------------------------------------------------------------------------------------------------------------------------------------------------|
| 186,436            | 188,784                                                                            | 2,348                                                                                                                                                                                                                                                                                                                                                                                    | 1%                                                                                                                                                                                                                                                                                                                                                                                                                                                                                                                                                         | 75.33%                                                                                                                                                                                                                                                                                                                                                                                                                                                                                                                                                                                                                                                                                                                   |
| 22,071             | 23,602                                                                             | 1,531                                                                                                                                                                                                                                                                                                                                                                                    | 7%                                                                                                                                                                                                                                                                                                                                                                                                                                                                                                                                                         | 8.92%                                                                                                                                                                                                                                                                                                                                                                                                                                                                                                                                                                                                                                                                                                                    |
| 18,143             | 20,489                                                                             | 2,346                                                                                                                                                                                                                                                                                                                                                                                    | 13%                                                                                                                                                                                                                                                                                                                                                                                                                                                                                                                                                        | 7.33%                                                                                                                                                                                                                                                                                                                                                                                                                                                                                                                                                                                                                                                                                                                    |
| 10,961             | 12,263                                                                             | 1,302                                                                                                                                                                                                                                                                                                                                                                                    | 12%                                                                                                                                                                                                                                                                                                                                                                                                                                                                                                                                                        | 4.43%                                                                                                                                                                                                                                                                                                                                                                                                                                                                                                                                                                                                                                                                                                                    |
| 6,078              | 6,865                                                                              | 787                                                                                                                                                                                                                                                                                                                                                                                      | 13%                                                                                                                                                                                                                                                                                                                                                                                                                                                                                                                                                        | 2.46%                                                                                                                                                                                                                                                                                                                                                                                                                                                                                                                                                                                                                                                                                                                    |
| 1,249              | 1,396                                                                              | 147                                                                                                                                                                                                                                                                                                                                                                                      | 12%                                                                                                                                                                                                                                                                                                                                                                                                                                                                                                                                                        | 0.50%                                                                                                                                                                                                                                                                                                                                                                                                                                                                                                                                                                                                                                                                                                                    |
| 885                | 1,039                                                                              | 154                                                                                                                                                                                                                                                                                                                                                                                      | 17%                                                                                                                                                                                                                                                                                                                                                                                                                                                                                                                                                        | 0.36%                                                                                                                                                                                                                                                                                                                                                                                                                                                                                                                                                                                                                                                                                                                    |
| 674                | 783                                                                                | 109                                                                                                                                                                                                                                                                                                                                                                                      | 16%                                                                                                                                                                                                                                                                                                                                                                                                                                                                                                                                                        | 0.27%                                                                                                                                                                                                                                                                                                                                                                                                                                                                                                                                                                                                                                                                                                                    |
| 520                | 527                                                                                | 7                                                                                                                                                                                                                                                                                                                                                                                        | 1%                                                                                                                                                                                                                                                                                                                                                                                                                                                                                                                                                         | 0.21%                                                                                                                                                                                                                                                                                                                                                                                                                                                                                                                                                                                                                                                                                                                    |
| 218                | 245                                                                                | 27                                                                                                                                                                                                                                                                                                                                                                                       | 12%                                                                                                                                                                                                                                                                                                                                                                                                                                                                                                                                                        | 0.09%                                                                                                                                                                                                                                                                                                                                                                                                                                                                                                                                                                                                                                                                                                                    |
| 152                | 180                                                                                | 28                                                                                                                                                                                                                                                                                                                                                                                       | 18%                                                                                                                                                                                                                                                                                                                                                                                                                                                                                                                                                        | 0.06%                                                                                                                                                                                                                                                                                                                                                                                                                                                                                                                                                                                                                                                                                                                    |
| 94                 | 114                                                                                | 20                                                                                                                                                                                                                                                                                                                                                                                       | 21%                                                                                                                                                                                                                                                                                                                                                                                                                                                                                                                                                        | 0.04%                                                                                                                                                                                                                                                                                                                                                                                                                                                                                                                                                                                                                                                                                                                    |
| 247,479            | 256,288                                                                            | 8,809                                                                                                                                                                                                                                                                                                                                                                                    | 4%                                                                                                                                                                                                                                                                                                                                                                                                                                                                                                                                                         | 100.00%                                                                                                                                                                                                                                                                                                                                                                                                                                                                                                                                                                                                                                                                                                                  |
|                    | Population  186,436  22,071  18,143  10,961  6,078  1,249  885  674  520  218  152 | Population         Population           186,436         188,784           22,071         23,602           18,143         20,489           10,961         12,263           6,078         6,865           1,249         1,396           885         1,039           674         783           520         527           218         245           152         180           94         114 | Population         Population         Change           186,436         188,784         2,348           22,071         23,602         1,531           18,143         20,489         2,346           10,961         12,263         1,302           6,078         6,865         787           1,249         1,396         147           885         1,039         154           674         783         109           520         527         7           218         245         27           152         180         28           94         114         20 | Population         Population         Change         % Change           186,436         188,784         2,348         1%           22,071         23,602         1,531         7%           18,143         20,489         2,346         13%           10,961         12,263         1,302         12%           6,078         6,865         787         13%           1,249         1,396         147         12%           885         1,039         154         17%           674         783         109         16%           520         527         7         1%           218         245         27         12%           152         180         28         18%           94         114         20         21% |