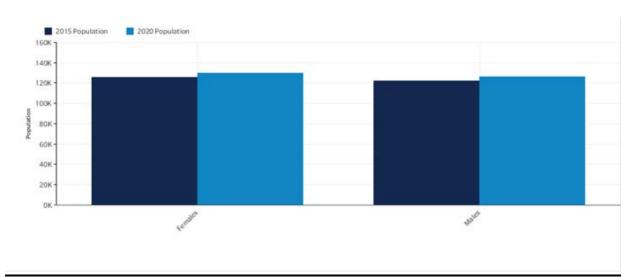

## Population by Gender

| Gender  | 2015<br>Population | 2020<br>Population | Change | % Change | 2015 % of<br>Cohort |
|---------|--------------------|--------------------|--------|----------|---------------------|
| Females | 125,466            | 129,858            | 4,392  | 4%       | 50.70%              |
| Males   | 122,013            | 126,430            | 4,417  | 4%       | 49.30%              |
| Total   | 247,479            | 256,288            | 8,809  | 4%       | 100.00%             |