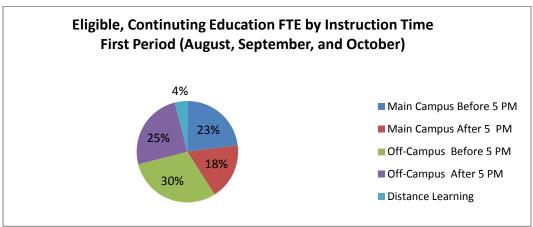

| Continuing Education | FY<br>2011 | FY<br>2012 | FY<br>2013 | FY<br>2014 |  |
|----------------------|------------|------------|------------|------------|--|
| Eligible FTE         | 552.81     | 570.88     | 534.17     | 528.78     |  |
| Ineligible FTE       | 102.37     | 95.97      | 98.84      | 89.19      |  |
| Total                | 655.18     | 666.85     | 633.01     | 617.97     |  |