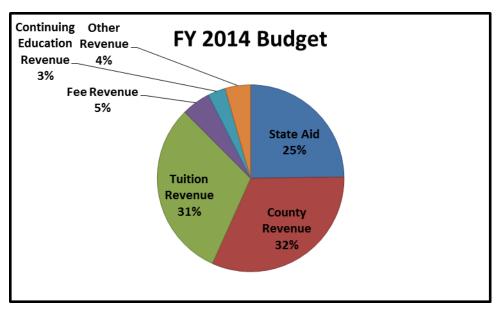

#### College Revenue Breakdown

## Overall College Revenue by Fiscal Year

|                                     | FY 2013          | FY 2014          | FY 2015          |
|-------------------------------------|------------------|------------------|------------------|
|                                     |                  |                  |                  |
| State Aid                           | \$ 10,052,498.00 | \$ 11,028,547.00 | \$ 10,994,187.00 |
| County Revenue                      | \$ 13,966,874.00 | \$ 14,205,683.00 | \$ 14,533,897.00 |
| Tuition Revenue                     | \$ 13,802,305.00 | \$ 13,710,747.00 | \$ 12,949,340.00 |
| Fee Revenue                         | \$ 2,214,693.00  | \$ 2,213,752.00  | \$ 2,046,018.00  |
| Continuing Education Revenue        | \$ 1,711,142.00  | \$ 1,368,081.00  | \$ 1,323,688.00  |
| Other Revenue                       | \$ 1,497,419.00  | \$ 1,963,762.00  | \$ 2,124,315.00  |
|                                     |                  |                  |                  |
| ** FY 15 Data is as of March 2015** |                  |                  |                  |