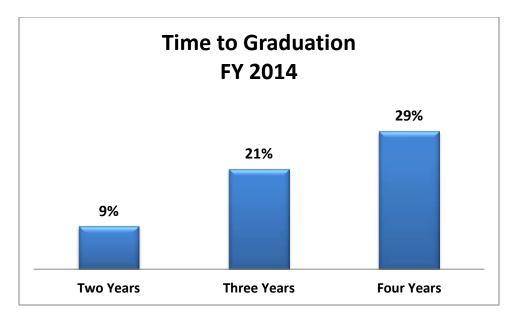

# **Student Success**

Fiscal Year Graduation Data

• On average, it takes FCC students 3.5 years to graduate. In FY 2014, 9% of students graduated in two years, 21% in three years and 20% in four years.