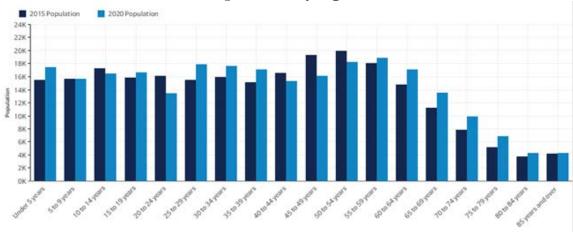

### Population by Age

| Age               | 2015<br>Population | 2020<br>Population | Change | % Change | 2015 % of<br>Cohort |
|-------------------|--------------------|--------------------|--------|----------|---------------------|
| Under 5 years     | 15,487             | 17,464             | 1,977  | 13%      | 6.26%               |
| 5 to 9 years      | 15,669             | 15,675             | 6      | 0%       | 6.33%               |
| 10 to 14 years    | 17,235             | 16,427             | -808   | -5%      | 6.96%               |
| 15 to 19 years    | 15,779             | 16,604             | 825    | 5%       | 6.38%               |
| 20 to 24 years    | 16,114             | 13,433             | -2,681 | -17%     | 6.51%               |
| 25 to 29 years    | 15,503             | 17,859             | 2,356  | 15%      | 6.26%               |
| 30 to 34 years    | 15,891             | 17,594             | 1,703  | 11%      | 6.42%               |
| 35 to 39 years    | 15,133             | 17,111             | 1,978  | 13%      | 6.11%               |
| 40 to 44 years    | 16,566             | 15,297             | -1,269 | -8%      | 6.69%               |
| 45 to 49 years    | 19,284             | 16,055             | -3,229 | -17%     | 7.79%               |
| 50 to 54 years    | 19,869             | 18,263             | -1,606 | -8%      | 8.03%               |
| 55 to 59 years    | 18,046             | 18,816             | 770    | 4%       | 7.29%               |
| 60 to 64 years    | 14,717             | 17,031             | 2,314  | 16%      | 5.95%               |
| 65 to 69 years    | 11,238             | 13,483             | 2,245  | 20%      | 4.54%               |
| 70 to 74 years    | 7,826              | 9,875              | 2,049  | 26%      | 3.16%               |
| 75 to 79 years    | 5,168              | 6,810              | 1,642  | 32%      | 2.09%               |
| 80 to 84 years    | 3,767              | 4,223              | 456    | 12%      | 1.52%               |
| 85 years and over | 4,187              | 4,269              | 82     | 2%       | 1.69%               |
| Total             | 247,479            | 256,288            | 8,809  | 4%       | 100.00%             |
|                   |                    |                    |        |          |                     |