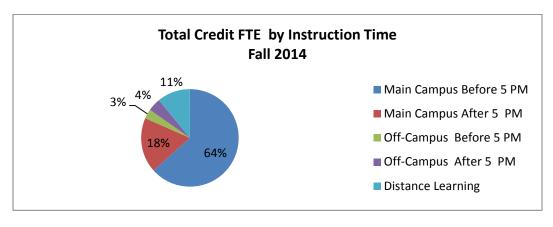

#### **Total FTE**

| Credit         | FY<br>2011 | FY<br>2012 | FY<br>2013 | FY<br>2014 |
|----------------|------------|------------|------------|------------|
| Eligible FTE   | 4055.04    | 4136.88    | 3798.17    | 3671.76    |
| Ineligible FTE | 119.67     | 150.8      | 116.94     | 126.17     |
| Total          | 4174.71    | 4287.68    | 3915.11    | 3797.93    |