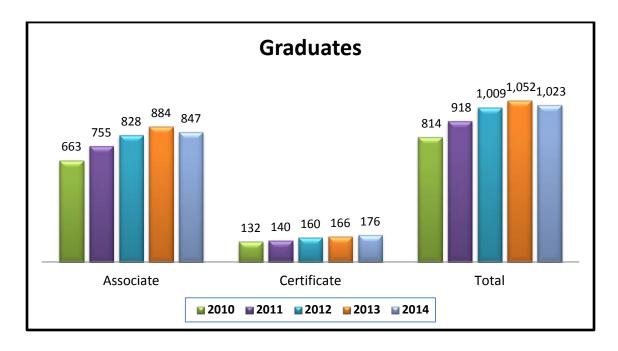

# **Student Success**

Fiscal Year Graduation Data

• On average, it takes FCC students 3.5 years to graduate. In FY 2014, 9% of students graduated in two years, 21% in three years and 20% in four years.