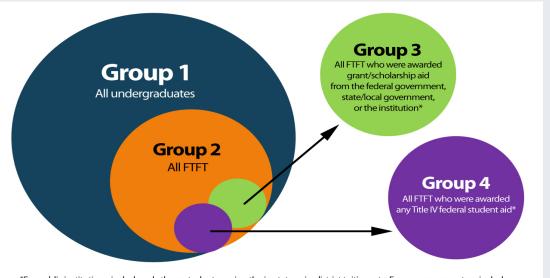

ution.

#### Changes to reporting for 2019-20

There is a new instruction to exclude students participating in Experimental Pell (See https://experimentalsites.ed.gov/exp/approved.html)

#### **Data Reporting Reminders**

#### Undergraduate Student Groups

You will be asked to report information for different groups of students.

- Group 1: All undergraduate students
- **Group 2:** Of Group 1, full-time, first-time degree/certificate-seeking students (FTFT)
- **Group 3:** Of Group 2, FTFT students who paid the in-state/in-district tuition rate and were awarded any grant/scholarship aid from the federal government, state/local government, or the institution
- Group 4: Of Group 2, FTFT students who paid the in-state/in-district tuition rate and were awarded any Title IV federal student aid



\*For public institutions, include only those students paying the in-state or in-district tuition rate. For program reporters, include only those students enrolled in the institution's largest program.

#### COA Revisions

Revisions to Cost of Attendance (COA) used to calculate the net price of attendance can be made in this component.

Consult the instructions and screens to make sure you are reporting the correct aid amounts for the correct groups of students.

#### College Affordability and Transparency Lists

Net price amounts calculated in SFA will be used to populate the U.S. Department of Education's College Affordability and Transparency lists.

#### Interactive Edits and Error Messages

SFA contains interactive edits that will check for blank fields, invalid values, or values th