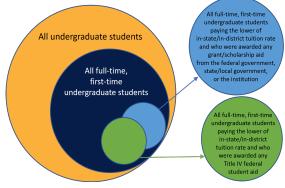

#### 11. Cost of attendance for full-time, first-time undergraduate students:

These numbers are carried forward to the Student Financial Aid and used in net price calculations. Please enter the amounts requested below for each Cost of Attendance (COA) category. These data will be made available to the public on College Navigator. You must complete all information if your institution participates in any Title IV financial aid programs (e.g., Federal Pell Grant, Federal Direct Loans). Books and supplies, food and housing, and other expenses cost estimates are those reported to the U.S. Department of Education and used by the financial aid office to determine financial need. Please work with the financial aid office at your institution to make sure the values reported are correct.