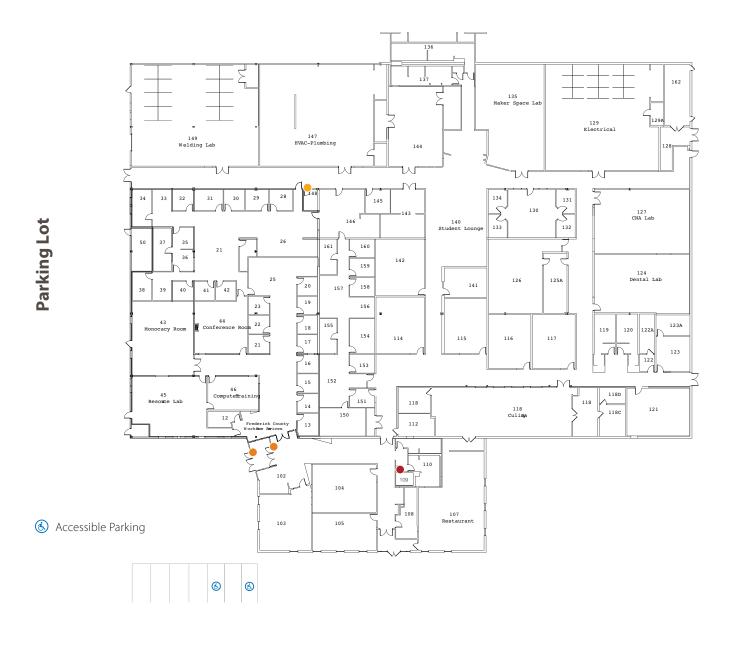

## **ACCESSIBILITY MAP**

THE MONROE CENTER

**6 6** 

Main entrance for FCC staff and students

Room # 109

Room # 148