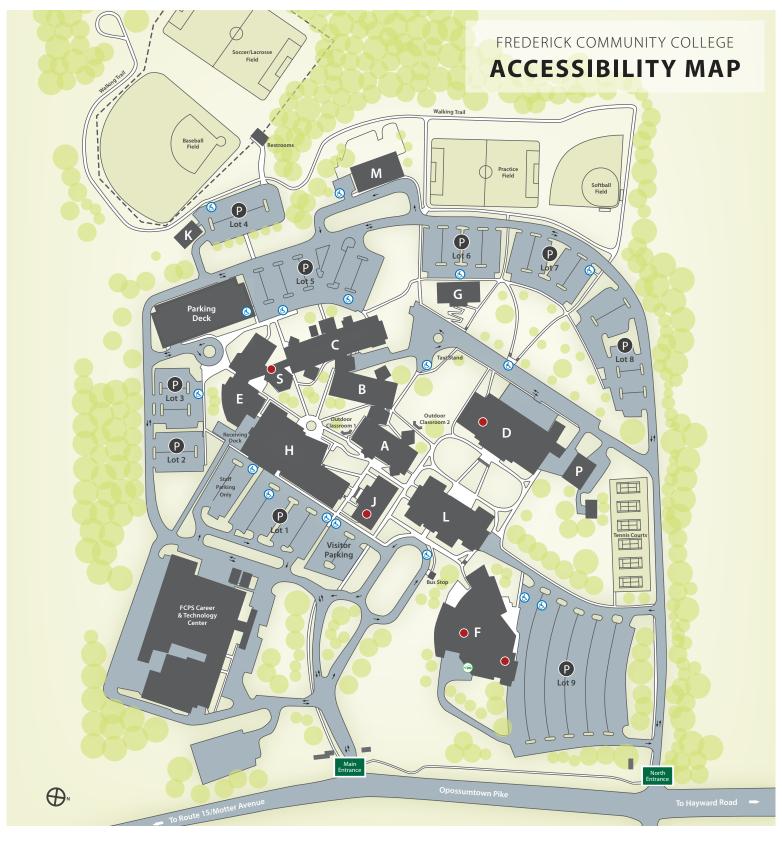

Automatic Door Operator

Gender Inclusive Single Stall Restroom

Lactation, Meditation, & Prayer Room

## **FCC BUILDINGS**

- **A** Annapolis Hall
- **B** Braddock Hall
- **C** Catoctin Hall
- **D** Athletics Center
- **E** Conference Center
- **F** Visual & Performing Arts Center
- **G** Gambrill Hall
- **H** Student Center
- J Jefferson Hall
- **K** Mercer-Akre Kiln
- **L** Linganore Hall
- **M** The Carl & Norma Miller Children's Center
- P Plant Operations
- **S** Sweadner Hall

## **ACCESSIBILITY MAP**

THE MONROE CENTER

**6 6** 

Main entrance for FCC staff and students

Room # 109

Room # 148