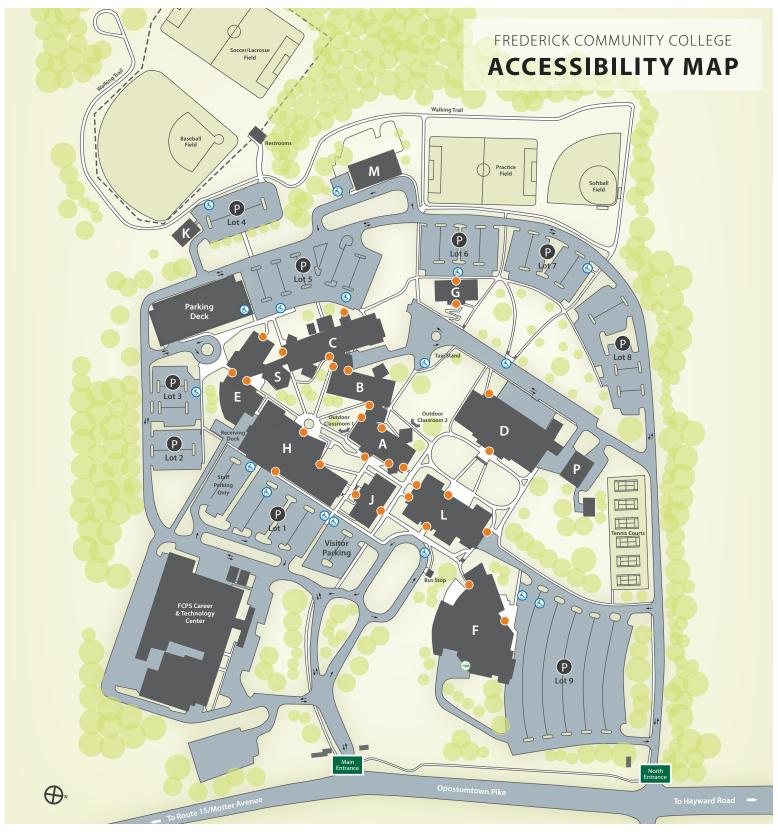

Electric Car Charging

Automatic Door Operator

Gender Inclusive Single Stall Restroom

Lactation, Meditation, & Prayer Room

## **FCC BUILDINGS**

- **A** Annapolis Hall
- **B** Braddock Hall
- **C** Catoctin Hall
- **D** Athletics Center
- **E** Conference Center
- **F** Visual & Performing Arts Center
- **G** Gambrill Hall
- **H** Student Center
- J Jefferson Hall
- **K** Mercer-Akre Kiln
- **L** Linganore Hall
- **M** The Carl & Norma Miller Children's Center
- P Plant Operations
- **S** Sweadner Hall