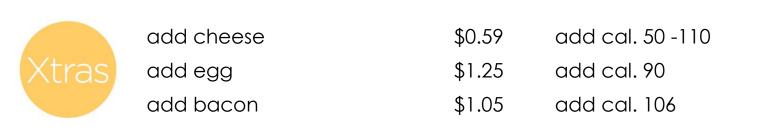

| egg                                        | \$1.25 | cal. 75        |
|--------------------------------------------|--------|----------------|
| egg white                                  | \$1.25 | cal. 17        |
| bacon (1)                                  | \$1.05 | cal. 45        |
| turkey bacon                               | \$1.05 | cal. 30        |
| sausage patty                              | \$1.89 | cal. 140       |
| breakfast potatoes                         | \$1.95 | cal. 160       |
| pancake (1)                                | \$1.99 | cal. 210       |
| French toast (1)                           | \$1.99 | cal. 180       |
| cheese omelet                              | \$4.25 | cal. 270       |
| egg and cheese breakfast<br>sandwich       | \$3.55 | cal. 370 – 540 |
| egg, meat and cheese<br>breakfast sandwich | \$4.75 | cal. 430 – 640 |