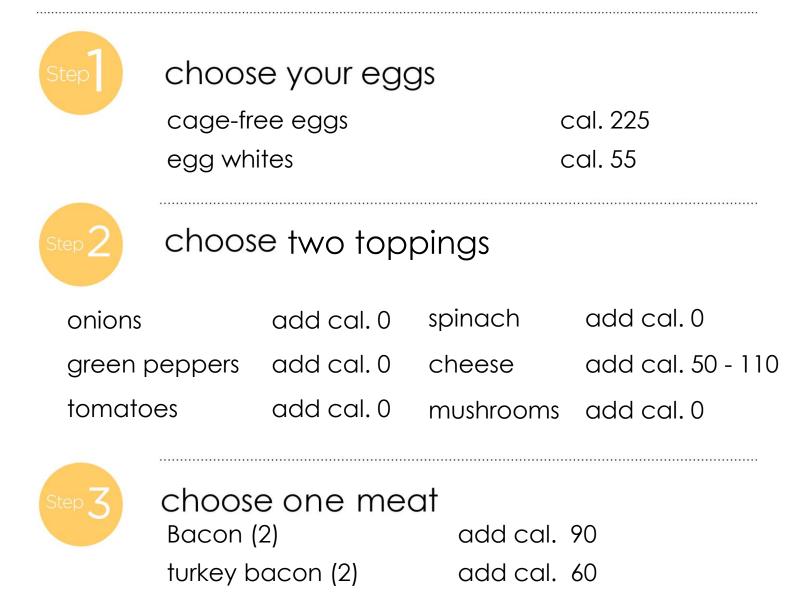

2000 calories a day is used for general nutrition advice, but calorie needs vary. Additional nutrition information available upon request.

made-to-order omelets \$5.25

2000 calories a day is used for general nutrition advice, but calorie needs vary. Additional nutrition information available upon request.

sausage (1)

Add cal. 140